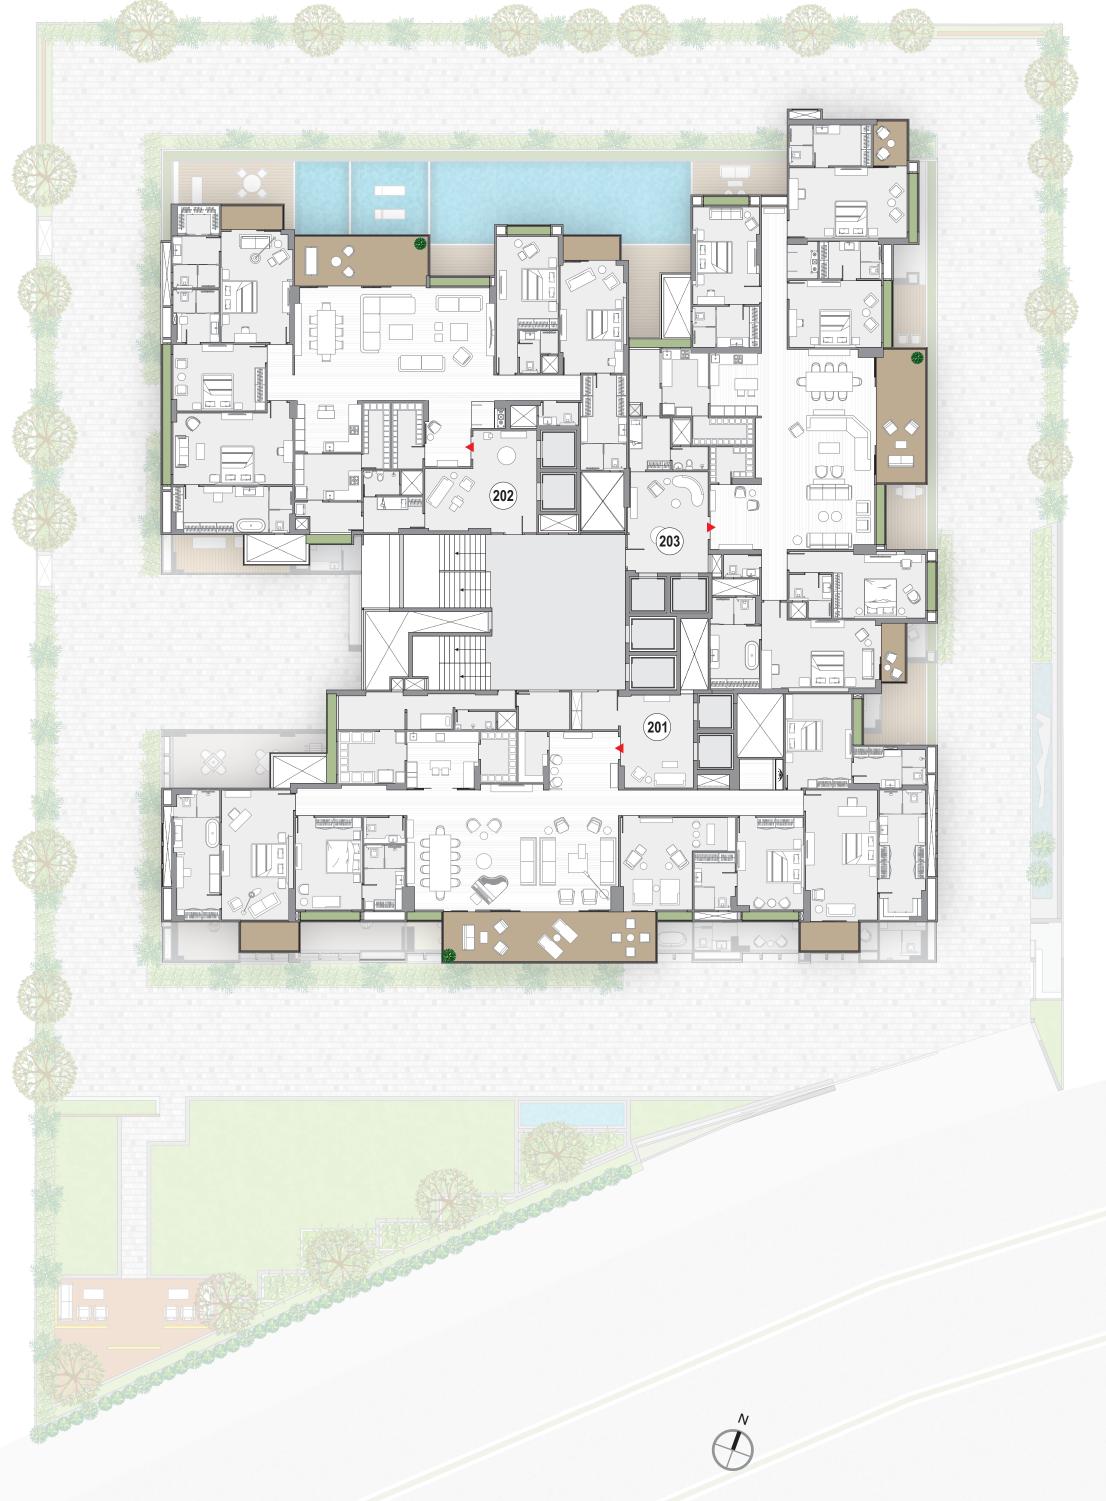

|
| 7  | SWIMMING POOL  |
| 8  | CHANGING ROOM  |
| 8A | STEAM ROOM HER |
| 9  | CHANGING ROOM  |
| 9A | STEAM ROOM HIM |

LOUNGE AREA \ FOYER

| 10  | JACUZZI         |
|-----|-----------------|
| 11  | INDOOR POOL     |
| 12  | TERRACE         |
| 13  | LIBRARY         |
| 14  | RECEPTION       |
| 15  | DISCUSSION ROOM |
| 16  | P. TOILET       |
| 17  | BEDROOM-4       |
| 17A | TOILET          |
| 18  | LIVING ROOM     |
| 18A | DINNING AREA    |
| 18B | STUDY AREA      |
|     |                 |

### IPPER PO

# UPPER PODIUM FLOOR

| 18C | TERRACE      |
|-----|--------------|
| 19  | PANTRY       |
| 20  | BEDROOM-3    |
| 20A | TOILET       |
| 21  | BEDROOM-2    |
| 21A | TOILET       |
| 22  | BEDROOM-1    |
| 22A | TOILET       |
| 23  | TODDLER ROOM |
| 24  | GAME ZONE    |



TYPICAL FLOOR PLAN FLOOR



## UNIT TYPE B



| 1   | PERSONAL FOYER                    | 12'6" X 20'0" |
|-----|-----------------------------------|---------------|
| 1A  | WAITING AREA                      | 9'4" X 12'1"  |
| 2   | VESTIBULE                         | 9'0" X 12'10" |
| 3   |                                   | 6'4" X 5'0"   |
|     | PUJA                              | 0'4" X 3'U"   |
| 4   | FORMAL/FAMILY LIVING<br>& DINNING | 39'0" X 22'0" |
| 4A  | BALCONY                           | 26'5" X 10'0" |
|     |                                   |               |
| 5   | WIDE PASSAGE                      | 5'0"          |
| 5A  | WIDE PASSAGE                      | 5'0"          |
| 6   | DRY KITCHEN                       | 13'0" X 10'0" |
| 6A  | WET KITCHEN