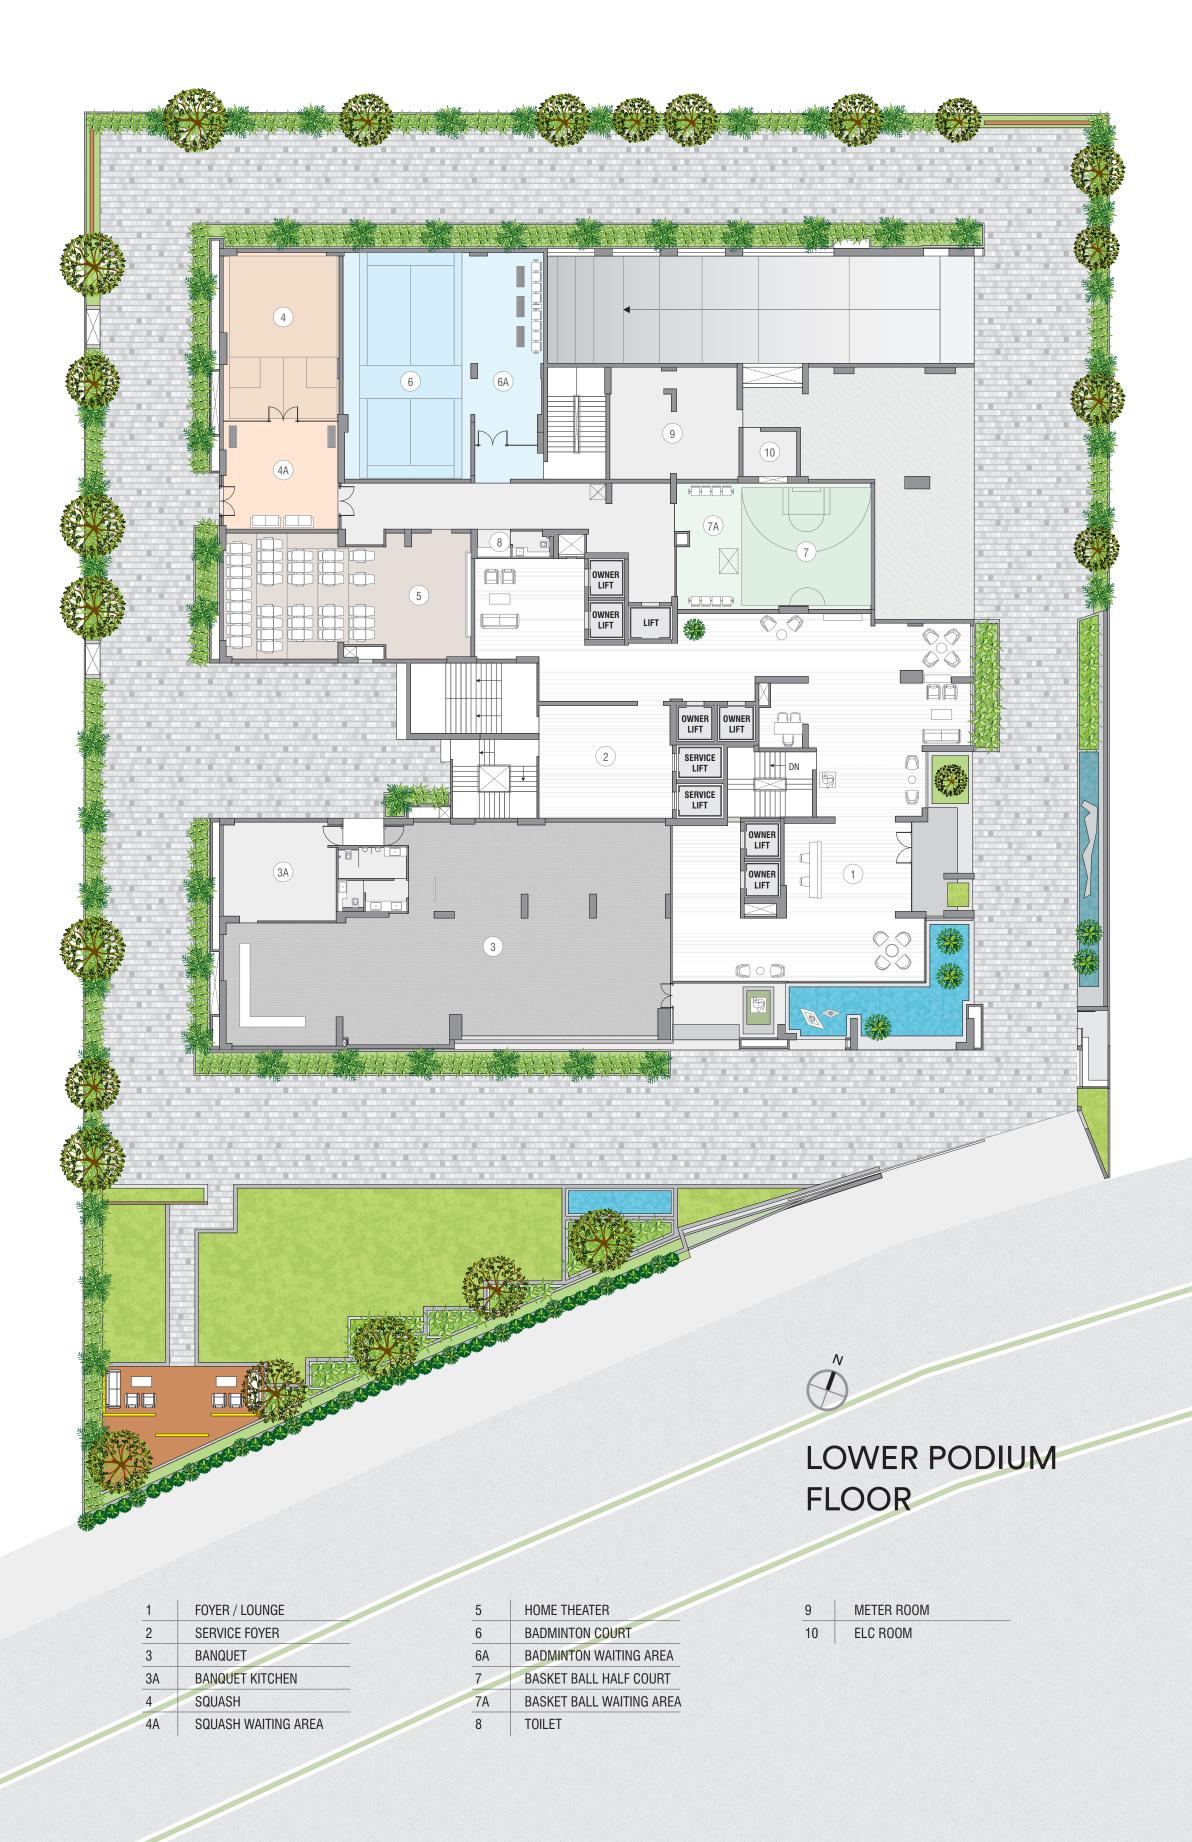

#### \_\_\_\_ The Overview \_\_\_\_

- Only for a selected few
- 54 Exclusive 5 BHK Apartments
- 20 Storeys Apartment
- Approx 50,000 sq.ft. of lounge & amenities
- Separate Lift for only Club Use
- Two Personal Lift for each unit
- Two Service Lift
- 4 Levels of Parking
- 5 Alloted Parking

### \_\_ The Indulgence \_\_\_\_

- 3 grand deck balconies
- Columnless, beamless living & dining area
- None of the balconies face eachother
- Balconies with unrestricted view
- 11'4 floor to floor height
- Seperate enterance for your domestic staff
- Vastu compliant