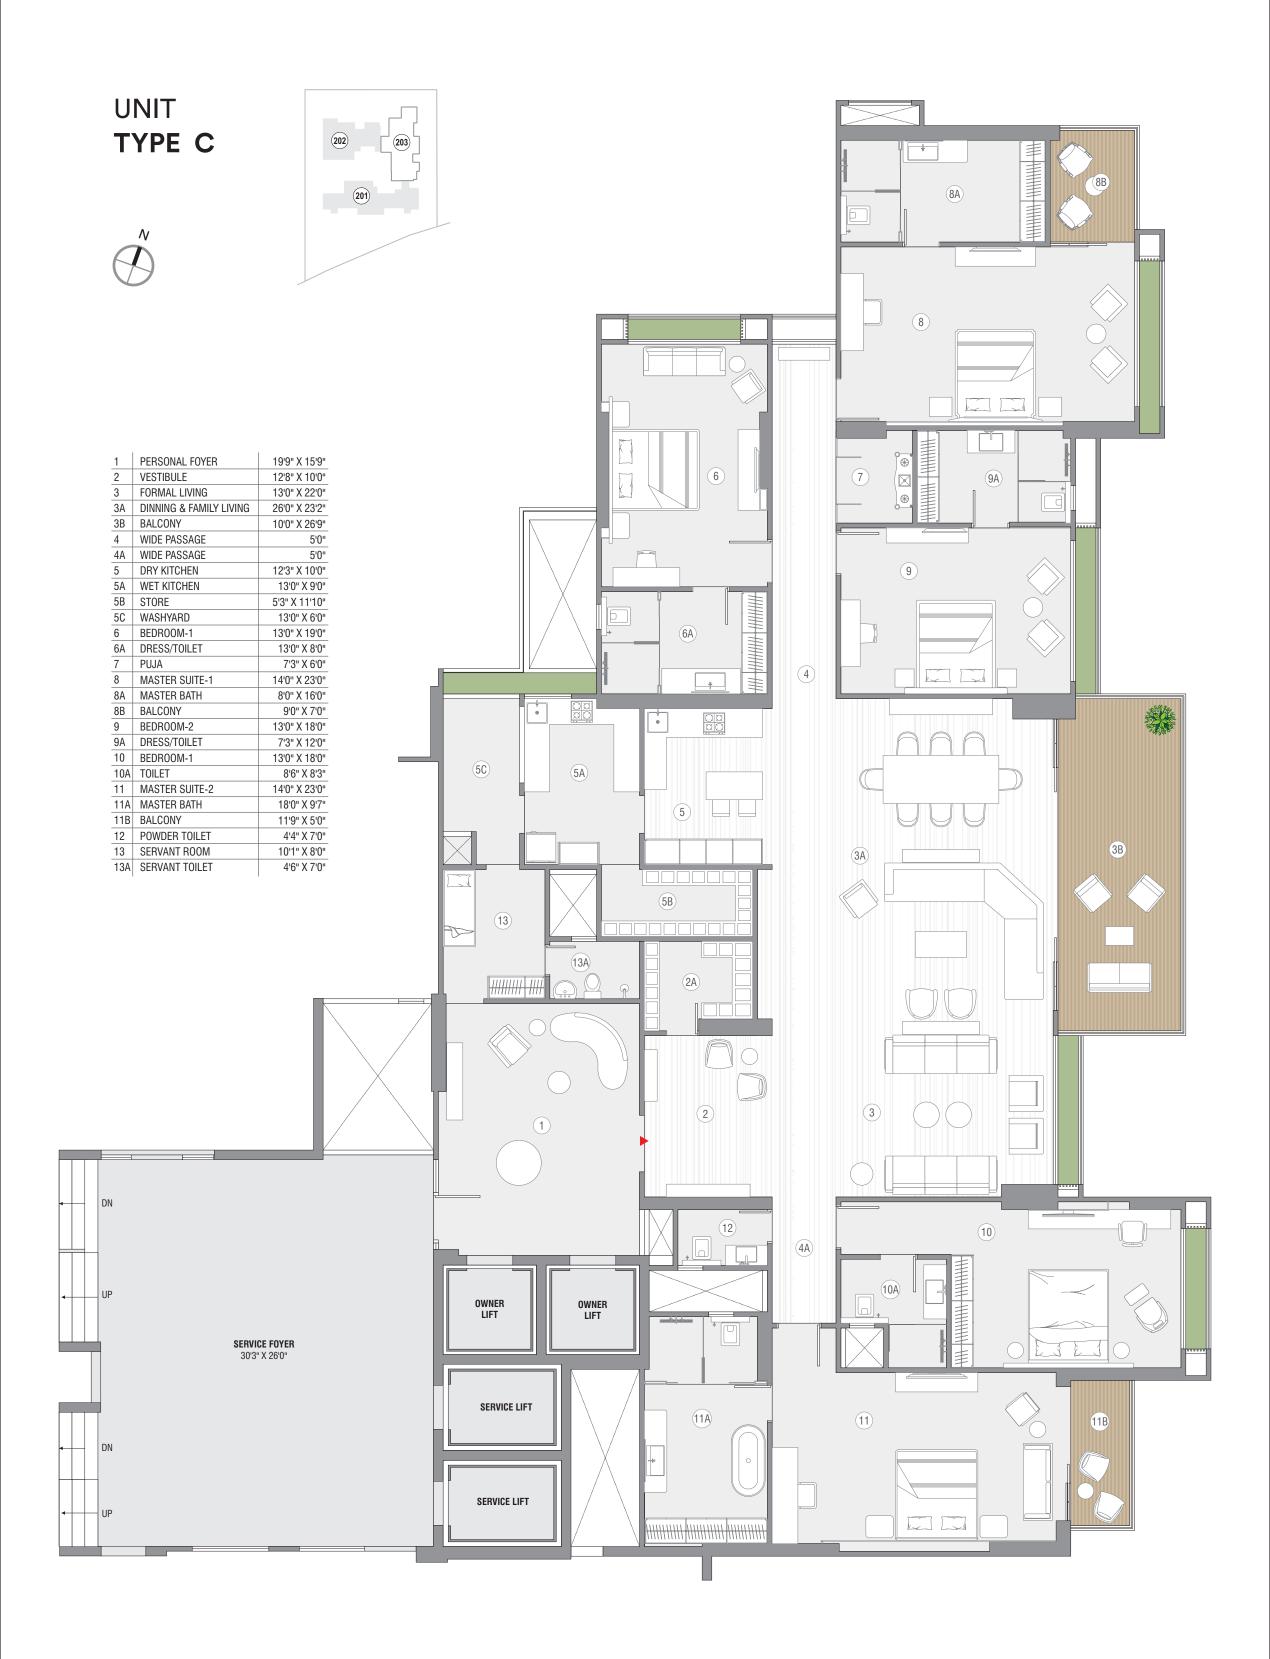

## UNIT TYPE B

| 1   | PERSONAL FOYER                    | 12'6" X 20'0" |
|-----|-----------------------------------|---------------|
| 1A  | WAITING AREA                      | 9'4" X 12'1"  |
| 2   | VESTIBULE                         | 9'0" X 12'10" |
| 3   |                                   | 6'4" X 5'0"   |
|     | PUJA                              | 0'4" X 3'U"   |
| 4   | FORMAL/FAMILY LIVING<br>& DINNING | 39'0" X 22'0" |
| 4A  | BALCONY                           | 26'5" X 10'0" |
|     |                                   |               |
| 5   | WIDE PASSAGE                      | 5'0"          |
| 5A  | WIDE PASSAGE                      | 5'0"          |
| 6   | DRY KITCHEN                       | 13'0" X 10'0" |
| 6A  | WET KITCHEN                       | 13'0" X 9'0"  |
| 6B  | STORE                             | 5'3" X 13'0"  |
| 6C  | WASHYARD                          | 13'0" X 6'0"  |
| 7   | MASTER BEDROOM-1                  | 23'4" X 14'0" |
| 7A  | DRESS/TOILET                      | 23'4" X 9'0"  |
| 8   | BEDROOM                           | 18'0" X 13'0" |
| 8A  | DRESS/TOILET                      | 9'0" X 10'3"  |
| 9   | BEDROOM                           | 14'0" X 21'7" |
| 9A  | DRESS/TOILET                      | 9'0" X 16'0"  |
| 9B  | BALCONY                           | 12'4" X 5'0"  |
| 10  | GUEST BEDROOM                     | 11'5" X 18'0" |
| 10A | TOILET                            | 7'6" X 8'3"   |
| 11  | BEDROOM                           | 13'0" X 21'7" |
| 11A | DRESS/TOILET                      | 9'0" X 18'7"  |
| 11B | BALCONY                           | 11'5" X 5'0"  |
| 12  | POWDER TOILET                     | 7'9" X 4'5"   |
| 13  | SERVANT ROOM                      | 11'7" X 7'0"  |
| 13A | SERVANT TOILET                    | 7'0" X 4'8"   |