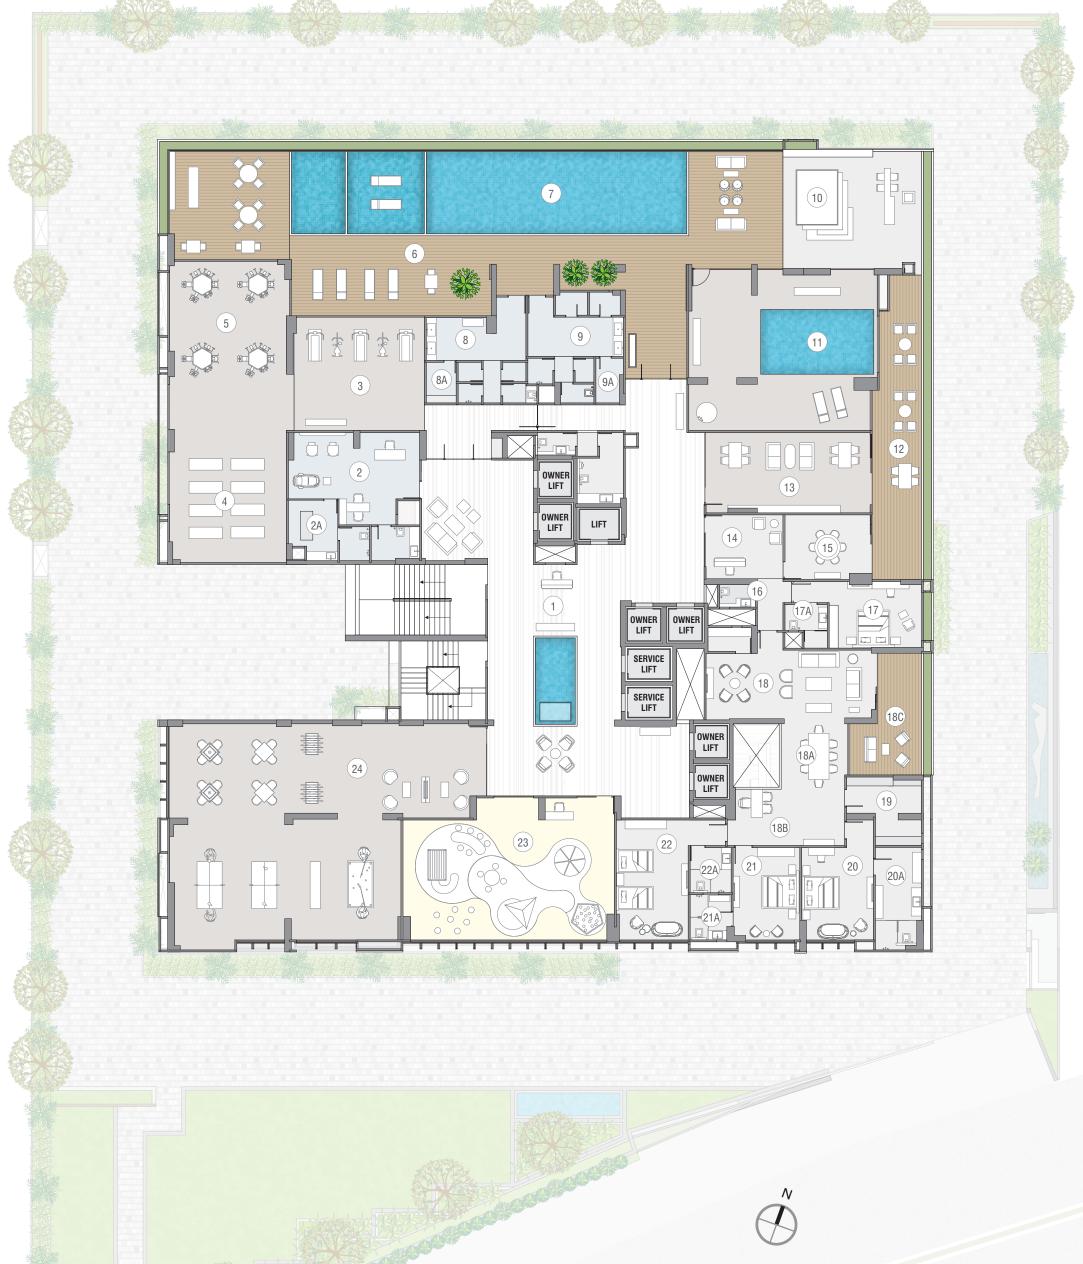

| 2  | SALON          |
|----|----------------|
| 2A | MASSAGE ROOM   |
| 3  | CARDIO SECTION |
| 4  | AEROBICS       |
| 5  | GYM            |
| 6  | DECK           |
| 7  | SWIMMING POOL  |
| 8  | CHANGING ROOM  |
| 8A | STEAM ROOM HER |
| 9  | CHANGING ROOM  |
| 9A | STEAM ROOM HIM |

LOUNGE AREA \ FOYER

| 10  | JACUZZI         |
|-----|-----------------|
| 11  | INDOOR POOL     |
| 12  | TERRACE         |
| 13  | LIBRARY         |
| 14  | RECEPTION       |
| 15  | DISCUSSION ROOM |
| 16  | P. TOILET       |
| 17  | BEDROOM-4       |
| 17A | TOILET          |
| 18  | LIVING ROOM     |
| 18A | DINNING AREA    |
| 18B | STUDY AREA      |
|     |                 |

# UPPER PODIUM FLOOR

| 18C | TERRACE      |
|-----|--------------|
| 19  | PANTRY       |
| 20  | BEDROOM-3    |
| 20A | TOILET       |
| 21  | BEDROOM-2    |
| 21A | TOILET       |
| 22  | BEDROOM-1    |
| 22A | TOILET       |
| 23  | TODDLER ROOM |
| 24  | GAME ZONE    |