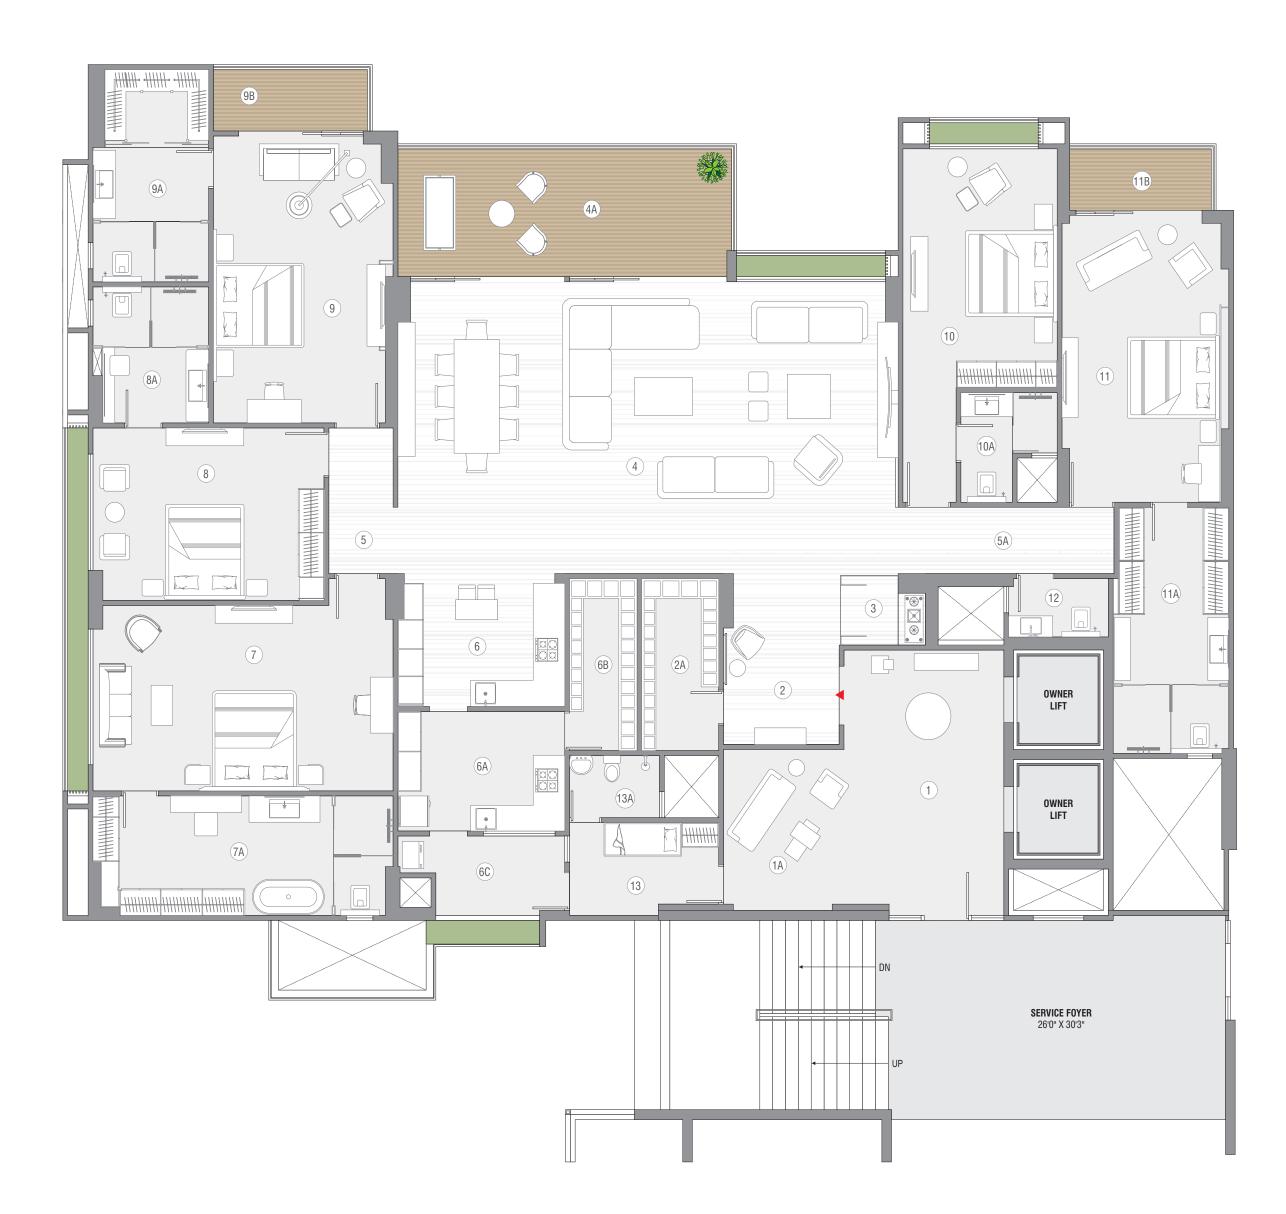

## UNIT TYPE B

| 1   | PERSONAL FOYER                    | 12'6" X 20'0" |
|-----|-----------------------------------|---------------|
| 1A  | WAITING AREA                      | 9'4" X 12'1"  |
| 2   | VESTIBULE                         | 9'0" X 12'10" |
| 3   |                                   | 6'4" X 5'0"   |
|     | PUJA                              | 0'4" X 3'U"   |
| 4   | FORMAL/FAMILY LIVING<br>& DINNING | 39'0" X 22'0" |
| 4A  | BALCONY                           | 26'5" X 10'0" |
|     |                                   |               |
| 5   | WIDE PASSAGE                      | 5'0"          |
| 5A  | WIDE PASSAGE                      | 5'0"          |
| 6   | DRY KITCHEN                       | 13'0" X 10'0" |
| 6A  | WET KITCHEN                       | 13'0" X 9'0"  |
| 6B  | STORE                             | 5'3" X 13'0"  |
| 6C  | WASHYARD                          | 13'0" X 6'0"  |
| 7   | MASTER BEDROOM-1                  | 23'4" X 14'0" |
| 7A  | DRESS/TOILET                      | 23'4" X 9'0"  |
| 8   | BEDROOM                           | 18'0" X 13'0" |
| 8A  | DRESS/TOILET                      | 9'0" X 10'3"  |
| 9   | BEDROOM                           | 14'0" X 21'7" |
| 9A  | DRESS/TOILET                      | 9'0" X 16'0"  |
| 9B  | BALCONY                           | 12'4" X 5'0"  |
| 10  | GUEST BEDROOM                     | 11'5" X 18'0" |
| 10A | TOILET                            | 7'6" X 8'3"   |
| 11  | BEDROOM                           | 13'0" X 21'7" |
| 11A | DRESS/TOILET                      | 9'0" X 18'7"  |
| 11B | BALCONY                           | 11'5" X 5'0"  |
| 12  | POWDER TOILET                     | 7'9" X 4'5"   |
| 13  | SERVANT ROOM                      | 11'7" X 7'0"  |
| 13A | SERVANT TOILET                    | 7'0" X 4'8"   |