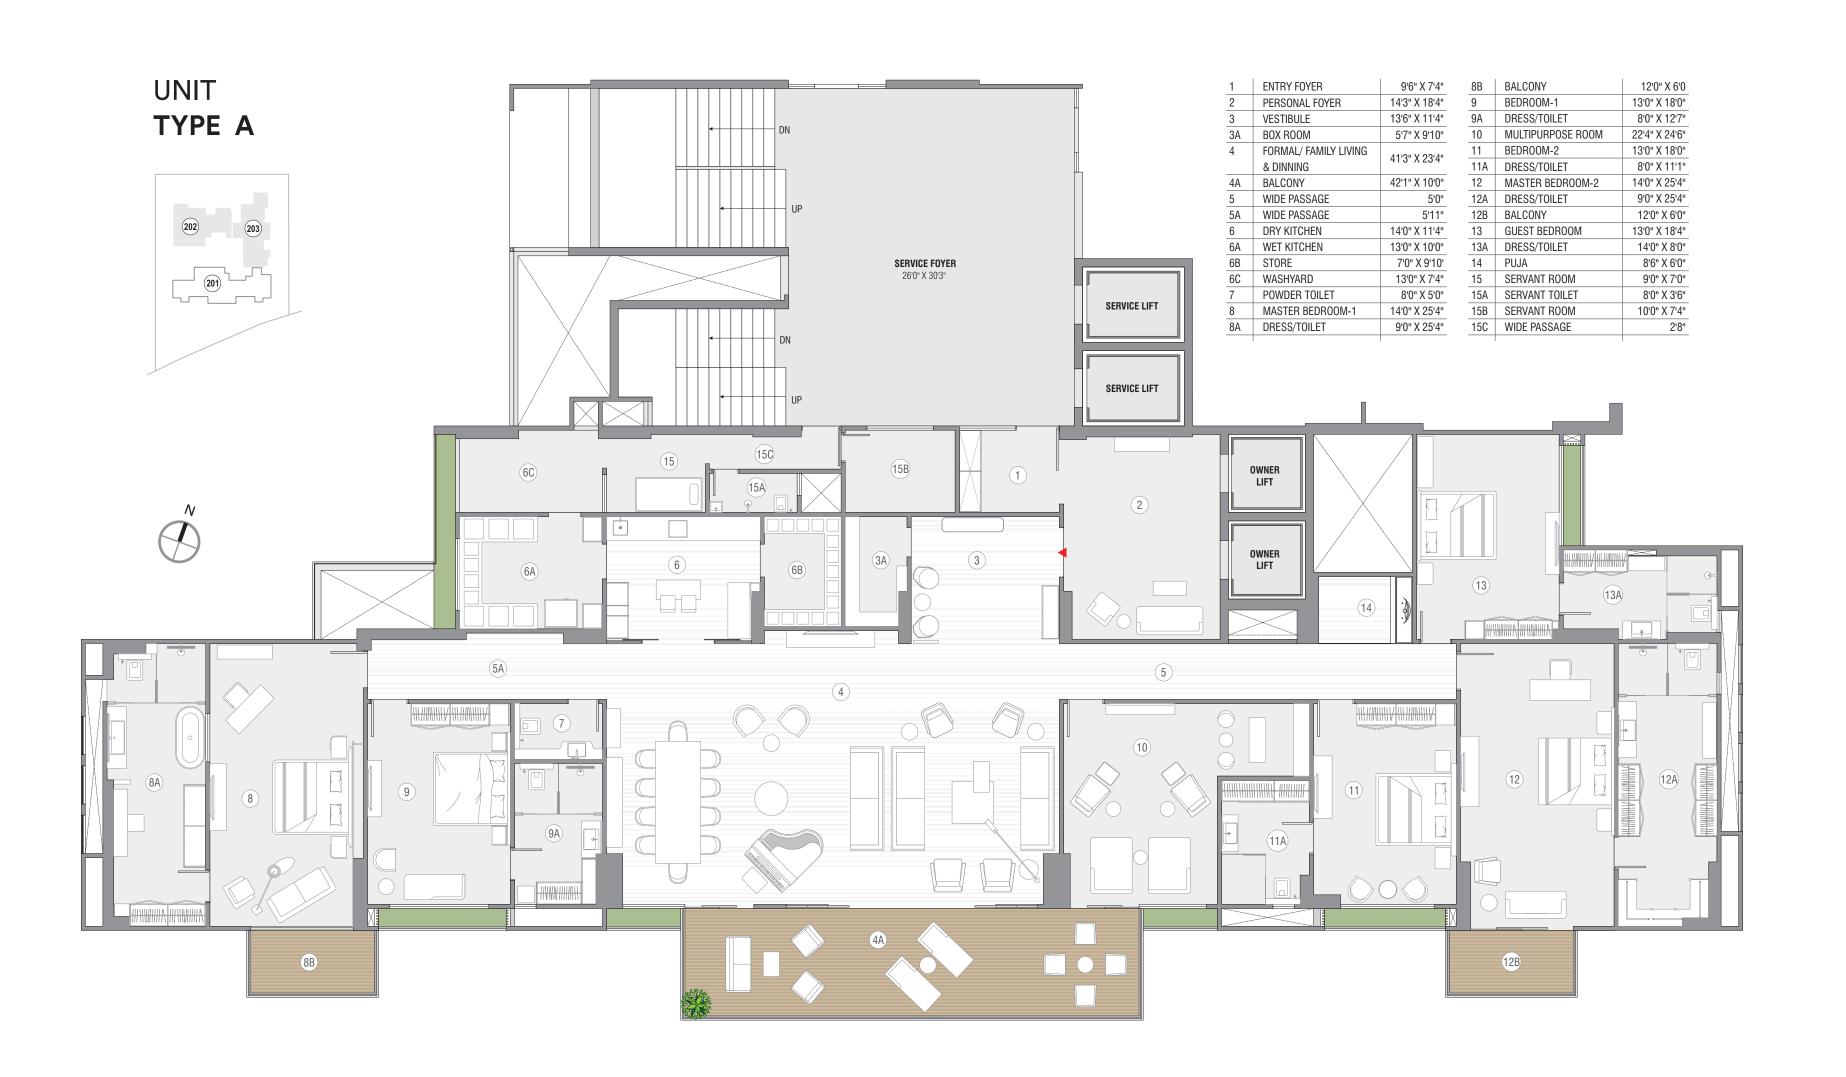

## UNIT TYPE B

| 1   | PERSONAL FOYER                    | 12'6" X 20'0" |
|-----|-----------------------------------|---------------|
| 1A  | WAITING AREA                      | 9'4" X 12'1"  |
| 2   | VESTIBULE                         | 9'0" X 12'10" |
| 3   |                                   | 6'4" X 5'0"   |
|     | PUJA                              | 0'4" X 3'U"   |
| 4   | FORMAL/FAMILY LIVING<br>& DINNING | 39'0" X 22'0" |
| 4A  | BALCONY                           | 26'5" X 10'0" |
|     |                                   |               |
| 5   | WIDE PASSAGE                      | 5'0"          |
| 5A  | WIDE PASSAGE                      | 5'0"          |
| 6   | DRY KITCHEN                       | 13'0" X 10'0" |
| 6A  | WET KITCHEN                       | 13'0" X 9'0"  |
| 6B  | STORE                             | 5'3" X 13'0"  |
| 6C  | WASHYARD                          | 13'0" X 6'0"  |
| 7   | MASTER BEDROOM-1                  | 23'4" X 14'0" |
| 7A  | DRESS/TOILET                      | 23'4" X 9'0"  |
| 8   | BEDROOM                           | 18'0" X 13'0" |
| 8A  | DRESS/TOILET                      | 9'0" X 10'3"  |
| 9   | BEDROOM                           | 14'0" X 21'7" |
| 9A  | DRESS/TOILET                      | 9'0" X 16'0"  |
| 9B  | BALCONY                           | 12'4" X 5'0"  |
| 10  | GUEST BEDROOM                     | 11'5" X 18'0" |
| 10A | TOILET                            | 7'6" X 8'3"   |
| 11  | BEDROOM                           | 13'0" X 21'7" |
| 11A | DRESS/TOILET                      | 9'0" X 18'7"  |
| 11B | BALCONY                           | 11'5" X 5'0"  |
| 12  | POWDER TOILET                     | 7'9" X 4'5"   |
| 13  | SERVANT ROOM                      | 11'7" X 7'0"  |
| 13A | SERVANT TOILET                    | 7'0" X 4'8"   |